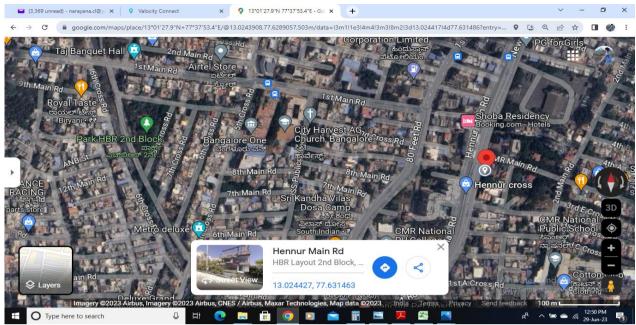

|

DECLARATION:

I declare that

(I) I /My representative Mr. Shiva Prasad. has personally visited the property going to the site and inspected all items thoroughly.

(II) The statement of facts presented in this report are correct to the best of my knowledge.

(V) The valuation report has been prepared for mortgage purpose.

(III) I do not have (or if so, specified in remarks of this report) interest in the subject property. (IV) I have never been debarred or convicted by any court of law. Approved \*

Date : 28.06.2023

Seal Signature of the Panel Valuer

## Location Map:-



**Photographs:**