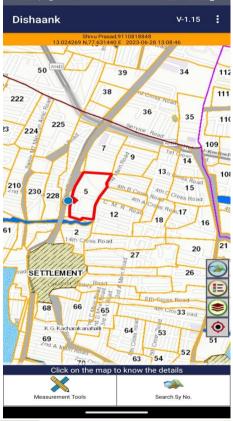

|

DECLARATION:

I declare that

(I) I /My representative Mr. Shiva Prasad. has personally visited the property going to the site and inspected all items thoroughly.

(II) The statement of facts presented in this report are correct to the best of my knowledge.

(V) The valuation report has been prepared for mortgage purpose.

(III) I do not have (or if so, specified in remarks of this report) interest in the subject property. (IV) I have never been debarred or convicted by any court of law. Approved \*

Date : 28.06.2023

Seal Signature of the Panel Valuer

## Location Map:-



**Photographs:**